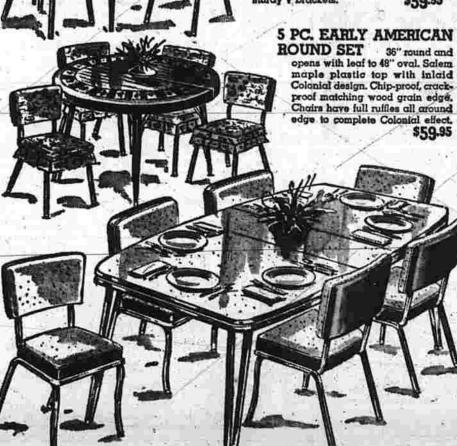

### Most dramatic dinette sale you have seen in years!

3 all-new styles with quality in every inch-beauty, too!

59.95 CHOOSE FROM

• Large 7-piece set
• 5-piece round

ALL in satin-

• 5-piece round Early American set

 5-piece Space-saver drop leaf set

5 PC. DROP LEAF DINETTE Folds to a space-saving 30" x 26" with both leaves down. Opens up to a full four feet! Satiny bronzetone legs, self-edge. A beautiful set that will give you extra room space when you need it.

Notice the trimly tapered legs and the sturdy V brackets. \$59.95

7 PIECE LARGE FAMILY SET for family size dining 36" x 48" and opens to a full five feet! Six chairs included at this low price. Sparkling triple-chrome legs, Gold-specked white plastic top. A whale of a buy, isn't it?